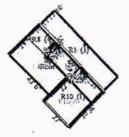

## WILLIAM ALLAN

Source - Eagle View

Source - Eagle View

Roof

4214.56 Surface Arca 340.58 Total Perimeter Length 42.15 Number of Squares 90.00 Total Ridge Length

| DESCRIPTION                                                      | QUANTITY    | UNIT PRICE | TAX    | RCV       | DEPREC.    | ACV       |
|------------------------------------------------------------------|-------------|------------|--------|-----------|------------|-----------|
| 1. R&R Metal roofing                                             | 4,214.56 SF | 5.31       | 378.36 | 22,757.68 | <3,580.69> | 19,176.99 |
| 2. Remove Additional charge for steep roof - 10/12 - 12/12 slope | 23.15 SQ    | 17.07      | 0.00   | 395.17    | <0.00>     | 395.17    |
| 3. Additional charge for steep roof - 10/12 - 12/12 slope        | 23.15 SQ    | 53.89      | 0.00   | 1,247.55  | <0.00>     | 1,247.55  |